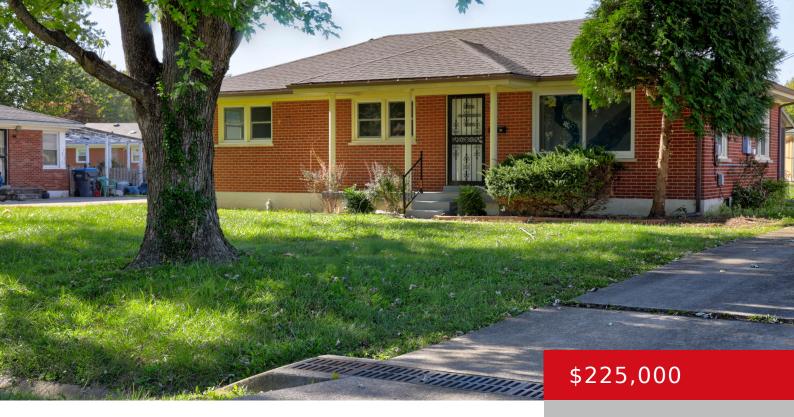

#### 6306 SHEILA RD, LOUISVILLE, KY 40219

https://zhomesre.com

Welcome to 6306 Sheyla Rd, Louisville, KY 40219 – A beautifully updated home in the highly sought-after 40219 zip code! This charming residence has undergone a complete renovation, offering modern comforts and stylish finishes throughout. Step inside and enjoy the fresh, open feel with brand-new flooring, light fixtures, and a crisp color palette that complements [...]

#### **Basics**

**Type:** Single Family Residence **Status:** Pending

**Bedrooms: 3** beds **Bathrooms: 1** bath

**Area: 1100** sq ft **Lot size: 0** sq ft

Year built: 1954 County Or Parish: Jefferson

**Subdivision Name:** EMERALD ISLE **Bathrooms Full:** 1