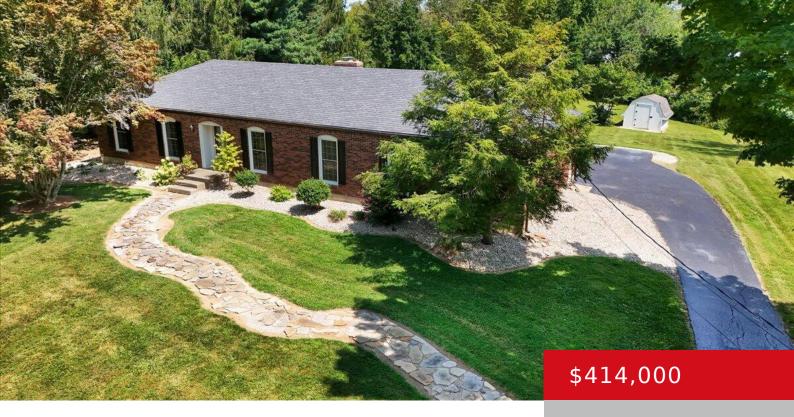

### 6307 OAK LEA DR, CRESTWOOD, KY 40014

https://zhomesre.com

Discover the perfect blend of comfort, style, and spaciousness in this beautifully renovated ranch-style home, nestled on a generous 1.4-acre lot. From the moment you arrive, you'll appreciate the serene setting and the promise of modern living within. Step inside to an inviting open floor plan that seamlessly connects the living, dining, and kitchen areas, [...]

#### **Basics**

**Type:** Single Family Residence **Status:** Active

Bedrooms: 3 beds

Area: 1567 sq ft

Bathrooms: 2 baths

Lot size: 60984 sq ft

Year built: 1980 Lot Features: AddLndAve, Level

County Or Parish: Oldham Subdivision Name: STANTON FARMS

## **Building Details**

**Foundation Details:** Poured Concrete **Stories:** 1

**Electric:** Residential **Fencing:** Partial, SplitRail

Roof: Shingle Construction Materials: Brick

**Garage Spaces:** 2 **Basement:** Unfinished

### **Amenities & Features**

Cooling: Central Air Exterior Features: Patio

**Utilities:** Electricity Connected, Septic System, Public **Parking Features:** Attached, Entry

Rear

Water

**Heating:** Electric, Propane