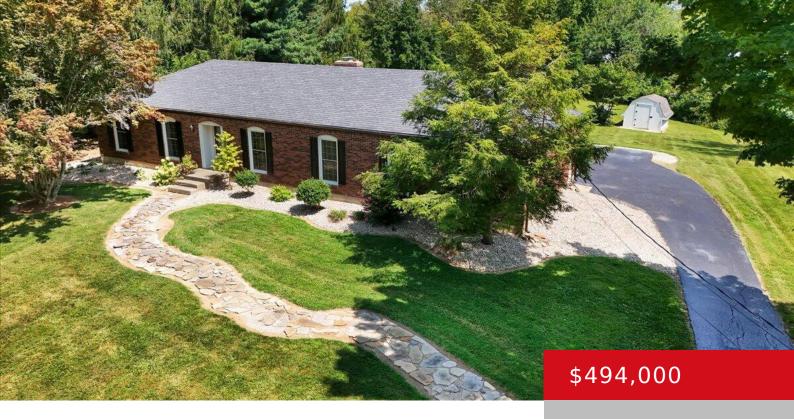

### 6309 OAK LEA DR, CRESTWOOD, KY 40014

https://zhomesre.com

Discover the perfect blend of comfort, style, and spaciousness in this beautifully renovated ranch-style home, nestled on a generous 2.5-acre lot. From the moment you arrive, you'll appreciate the serene setting and the promise of modern living within. Step inside to an inviting open floor plan that seamlessly connects the living, dining, and kitchen areas, [...]

### **Basics**

**Type:** Single Family Residence **Status:** Active

Bedrooms: 3 beds Bathrooms: 2 baths

Area: 1567 sq ft

Lot size: 108900 sq ft

Year built: 1980

Lot Features: Level

County Or Parish: Oldham Subdivision Name: STANTON FARMS

## **Building Details**

**Foundation Details:** Poured Concrete **Stories:** 1

Electric: Residential Fencing: Partial, SplitRail

Roof: Shingle Construction Materials: Brick

**Garage Spaces:** 2 **Basement:** Unfinished

### **Amenities & Features**

Cooling: Central Air Exterior Features: Patio

Utilities: Electricity Connected, Propane, Septic System, Parking Features: Attached, Entry

Public Water

**Heating:** Propane