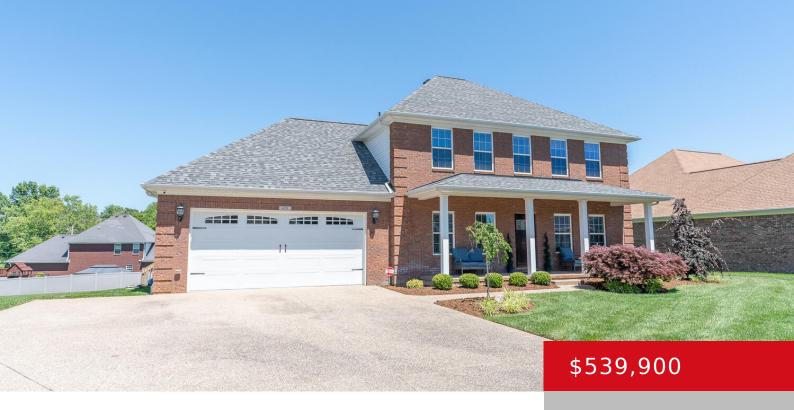

# 631 EL DORADO DR, ELIZABETHTOWN, KY 42701

https://zhomesre.com

Stunning 5-Bedroom Home Near Helmwood Heights Elementary & Baptist Health Hardin Hospital! Welcome to your dream home! Nestled in the heart of a vibrant community, just a stone's throw away from top-rated schools and essential amenities this captivating property boasts a harmonious blend of elegance, comfort, and modern convenience, promising a lifestyle of luxury and [...]

- 5 beds
- 5 baths
- Single Family Residence
- Pending
- 4144 sq ft

#### **Basics**

**Type:** Single Family Residence **Status:** Pending

Bedrooms: 5 beds

Area: 4144 sq ft

Bathrooms: 5 baths

Lot size: 13068 sq ft

Year built: 2011 Lot Features: Cul De Sac

County Or Parish: Hardin Subdivision Name: NONE