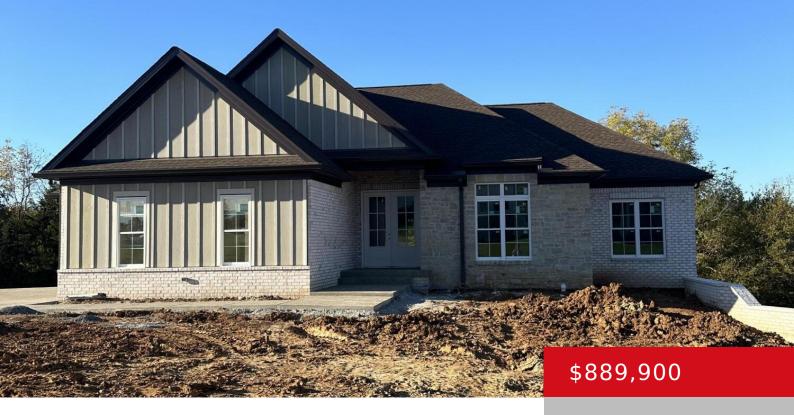

# 6310 BRENTWOOD DR, CRESTWOOD, KY 40014

https://zhomesre.com

Beautiful open and airy brand new construction in the heart of Oldham County. This one story home offers 4 bedrooms, 3.5 bath on a large private walkout lot. Superior trim work throughout, custom cabinetry, quartz in the kitchen with large island, and walk-in pantry. Great room features fireplace and lots of space for friends and [...]

#### **Basics**

**Type:** Single Family Residence

**Bedrooms: 4** beds

**Area: 3410** sq ft

Year built: 2024

County Or Parish: Oldham

Bathrooms Full: 3

Status: Active

## **Building Details**

**Foundation Details:** Poured Concrete **Stories:** 1

**Electric:** Residential **Fencing:** None

**Roof:** Shingle **Construction Materials:** Brick, Stone

Garage Spaces: 3 Basement: Walkout Finished