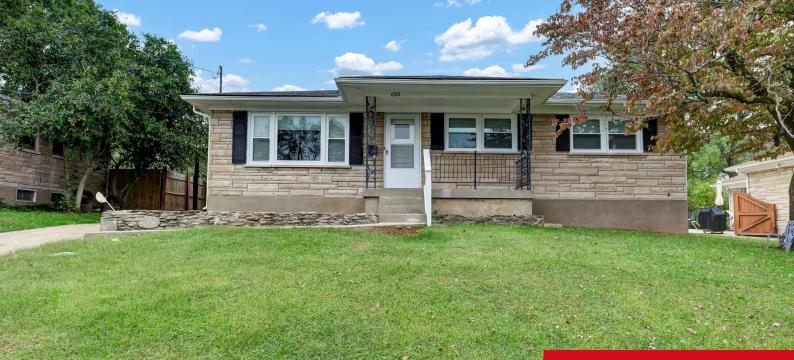

# 6310 GREEN MANOR DR, LOUISVILLE, KY 40228

https://zhomesre.com

Terrific updated ranch style home with finished basement. Updated kitchen and baths. New roof! New replacement windows. New Electric panel. A must see today ready to write an offer!!

## **Building Details**

Stories: 1 Roof: Shingle Basement: Partially finished Electric: Residential Construction Materials: Stone