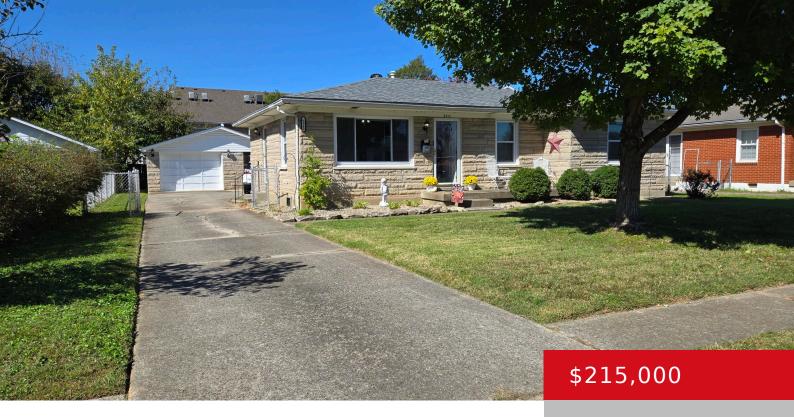

# 6312 MOUNT EVEREST DR, LOUISVILLE, KY 40216

https://zhomesre.com

Must see home in a great neighborhood. This home features 3 bedroom and 1 bath with tons of updates. It has replacement windows & trim, new flooring throughout, interior 6 panel doors, updated kitchen, added attic insulation, electric panel replaced 2011, pull-down stairs to attic, nice garage with electric and attached covered patio, and a [...]

### **Basics**

**Type:** Single Family Residence

**Bedrooms: 3** beds

**Area: 1052** sq ft

**Year built:** 1965

County Or Parish: Jefferson

**Bathrooms Full:** 1

**Status:** Active

Bathrooms: 1 bath

**Lot size: 9147.6** sq ft

Lot Features: Sidewalk, Cleared, Level

**Subdivision Name: WILKE HEIGHTS** 

# **Building Details**

Foundation Details: Crawl Space, Concrete Blk Stories: 1

**Electric:** Residential **Fencing:** Privacy, Partial

Roof: Shingle Construction Materials: Stone

**Garage Spaces:** 1 **Basement:** None

## **Amenities & Features**

**Cooling:** Central Air **Exterior Features:** Patio, Porch

Utilities: Electricity Connected, Fuel:Natural, Parking Features: Detach

Public Sewer, Public Water

**Heating:** Forced Air, Natural Gas