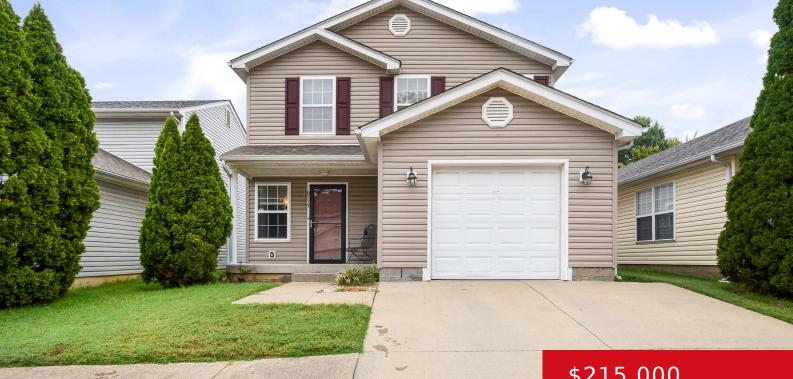

#### 6315 COTTAGE FIELD CIR, LOUISVILLE, KY 40218

https://zhomesre.com

Welcome home to 6315 Cottage Field Circle! This 3 bed, 2.5 bath condo offers all the benefits of a maintenance free exterior in a stand alone residence. The first level features a living room with large windows that leads into the dining area and kitchen. Two large closets provide storage, and the one car garage [...]

### \$215,000

### Basics

Type: Condominium Bedrooms: 3 beds Area: 1226 sq ft Year built: 2003 Subdivision Name: COTTAGES AT MEADOW VIEW Status: Active Under Contract Bathrooms: 3 baths Lot size: 0 sq ft County Or Parish: Jefferson Bathrooms Full: 2

## **Building Details**

Foundation Details: Slab Electric: Residential Roof: Shingle Garage Spaces: 1 Stories: 2, 2 Fencing: Privacy, Wood Construction Materials: Vinyl Siding Basement: None

# **Amenities & Features**

**Cooling:** Central Air **Utilities:** Electricity Connected, Fuel:Natural, Public Sewer, Public Water

Heating: Forced Air, Natural Gas

Exterior Features: Patio Parking Features: Attached, Entry Front, Driveway