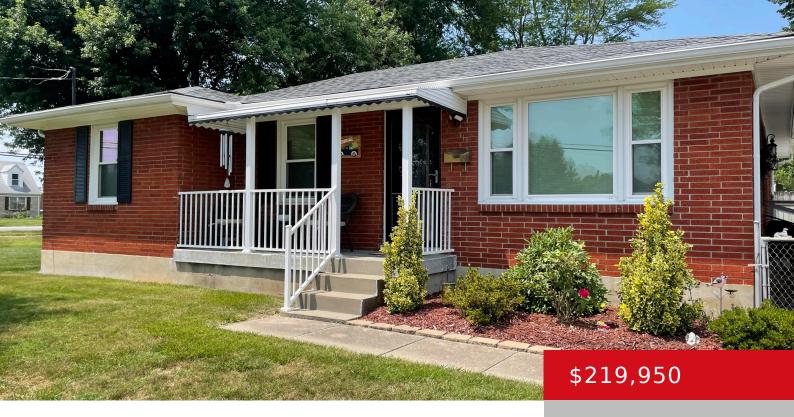

## 6317 PLAYER DR, LOUISVILLE, KY 40258

https://zhomesre.com

WELCOME TO THIS LOVELY HOME LOCATED IN PRP. BRICK RANCH SITTING ON LARGE CORNER LOT WITH MATURE TREES, LANSCPAING AND PRIVACY FENCE. COVERED FRONT PORCH TO WELCOME YOUR GUEST. ENTER INTO YOUR HOME FROM THE BEAUTIFUL DECORATIVE GLASS AND WOOD DOOR TO SPACIOUS LIVING ROOM. WANTING HARDWOOD FLOORS? THEY ARE HERE UNDER CARPET. SPACIOUS FAMILY [...]

#### **Basics**

**Type:** Single Family Residence **Status:** Active

Bedrooms: 3 beds Bathrooms: 1 bath

**Area: 1331** sq ft **Lot size: 9147.6** sq ft

Year built: 1963 Lot Features: Corner, Level

County Or Parish: Jefferson Subdivision Name: TERRY LANE TERRACE