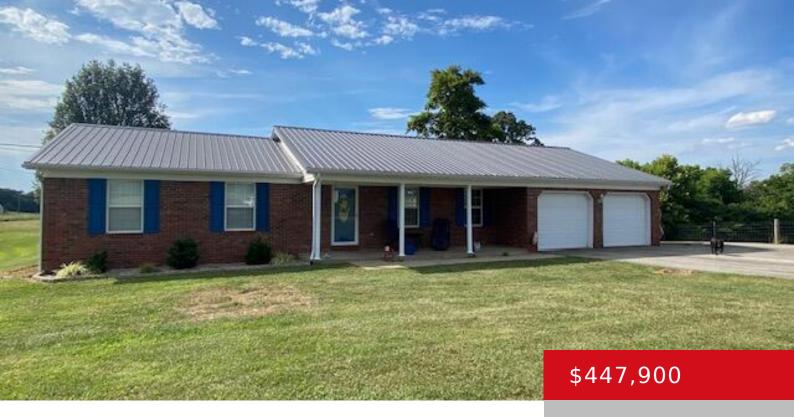

## 632 GREER LN, BARDSTOWN, KY 40004

https://zhomesre.com

Quiet country atmosphere awaits you at 632 Greer Lane with this lovely three bedroom two bath brick ranch style home with metal roof & two car attached garage situated on 14.10 acres. Well maintained home offers a desirable open concept floor plan with lovely vinyl plank flooring in the combined Living/Dining/Kitchen areas. Kitchen offers new [...]

## **Basics**

**Type:** Single Family Residence **Status:** Active

**Bedrooms: 3** beds **Bathrooms: 2** baths

Area: 1584 sq ft

Year built: 1998

Lot size: 614196 sq ft

Lot Features: Level

County Or Parish: Nelson Subdivision Name: NONE

# **Building Details**

**Foundation Details:** Concrete Blk **Stories:** 1

Electric: Residential Fencing: Farm

**Roof:** Metal **Construction Materials:** Brick

**Garage Spaces:** 2 **Basement:** None

# **Amenities & Features**

**Cooling:** Central Air **Exterior Features:** Out Buildings, Porch, Deck, Pond

Utilities: Public Water Parking Features: Detached, Attached, Entry Front, Driveway

**Heating:** Heat Pump