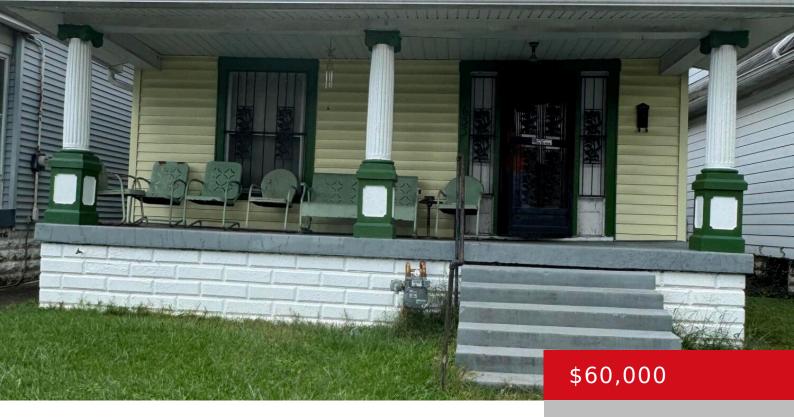

### **633 S 36TH ST, LOUISVILLE, KY 40211**

https://zhomesre.com

Calling all investors! Home is being sold as is. Roof was replaced in past few years but no knowledge of home condition. Bring your vision and bring this beauty back to life.

### **Basics**

**Type:** Single Family Residence **Status:** Active Under Contract

Bedrooms: 4 beds

Area: 1478 sq ft

Lot size: 4791.6 sq ft

Year built: 1910 County Or Parish: Jefferson

**Subdivision Name:** NONE **Bathrooms Full:** 1

# **Building Details**

**Stories:** 2 **Electric:** Residential

Roof: Shingle Construction Materials: Brick

**Basement:** Unfinished