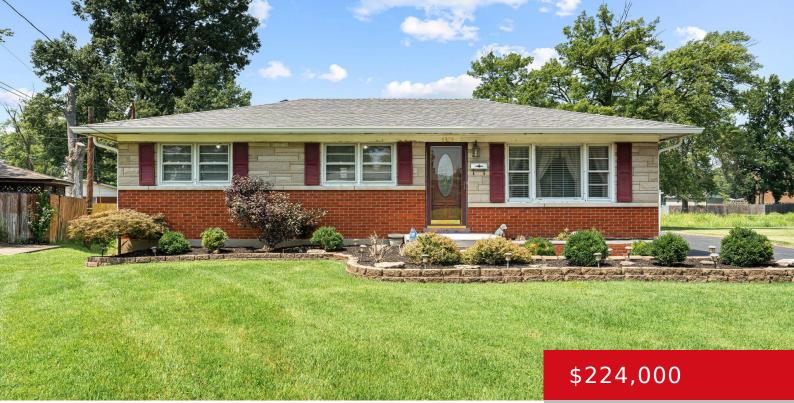

# 6335 HUNTERS GROVE RD, LOUISVILLE, KY 40216

https://zhomesre.com

Back on the market due to buyer's financing falling through. This delightful home in Louisville, KY is ready for it's new owners! Ideal for first-time home buyers, this home offers modern comfort with numerous updates. Featuring 2 spacious bedrooms, including a large primary bedroom, and 1 bath with a soaker tub, separate shower, and updated [...]

- 2 heds
- ullet 1 bath
- Single Family Residence
- Active
- 1796 sq ft

#### **Basics**

**Type:** Single Family Residence **Status:** Active

Bedrooms: 2 beds Bathrooms: 1 bath

**Area: 1796** sq ft **Lot size: 12196.8** sq ft

Year built: 1958 County Or Parish: Jefferson

**Subdivision Name:** HUNTERS VILLAGE **Bathrooms Full:** 1