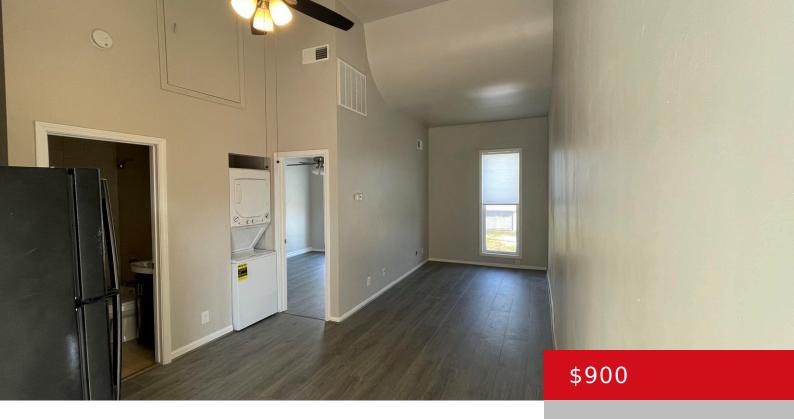

# 636 E BRECKINRIDGE ST, 2, LOUISVILLE, KY 40203

https://zhomesre.com

Take a look at this recently renovated one-bedroom, one-bathroom apartment situated on the second floor. This unit includes convenient washer and dryer hookups and is part of a three-unit apartment complex. Don't miss out, schedule your viewing today! Unit is available after October 1st.

#### **Basics**

**Type:** Apartment **Status:** Active

Bedrooms: 1 bed Bathrooms: 1 bath

Area: 505 sq ft Lot size: 3458 sq ft

Year built: 1900 Lot Features: Level

County Or Parish: Jefferson Subdivision Name: BUTCHERTOWN