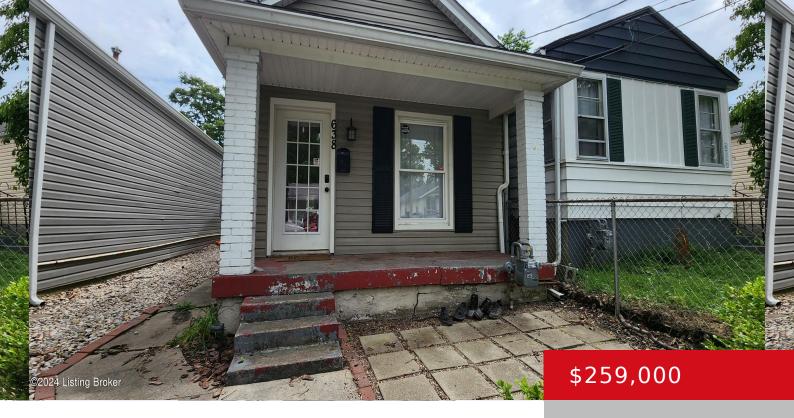

### 638 LYNN ST, LOUISVILLE, KY 40217

https://zhomesre.com

Insta-Investor Opportunity or Single Family Residence! Nice Well Appointed 3 Bedrooms, 2 Full Bathrooms, Camelback Home with Off Street Parking Pad & Low Maintenance Yard! LVP throughout. ALL Appliances Remain Including Range, Refrigerator, Dishwasher & Washer and Dryer. 11 Other SFR Properties in This Portfolio are Available. ALL located in 40217.

### **Basics**

**Type:** Single Family Residence **Status:** Active

Bedrooms: 3 beds

Area: 1409 sq ft

Lot size: 2613.6 sq ft

Year built: 1900 Lot Features: Sidewalk, Cleared, Level
County Or Parish: Jefferson Subdivision Name: EMMET AVENUE

## **Building Details**

Stories: 2 Electric: Residential

Fencing: Partial, Wood Roof: Shingle

**Construction Materials:** Aluminum Siding, Wood Frame, Vinyl Siding Basement: None

## **Amenities & Features**

**Cooling:** Central Air **Exterior Features:** Patio, Porch

Sewer, Public Water Entry Rear, Street

**Heating:** Forced Air, Natural Gas