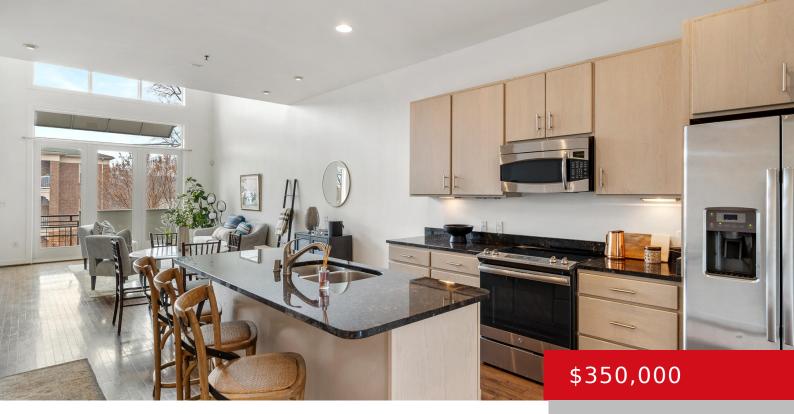

# 639 E JEFFERSON ST, 206, LOUISVILLE, KY 40202

https://zhomesre.com

Modern Elegance in NULU: Luxurious 2BR Condo Amidst Louisville's Finest Attractions AIRBNB ALLOWED. Welcome to your sophisticated urban oasis in Louisville's vibrant NULU district, a prime location for the discerning buyer who values luxury, convenience, and income potential. This exquisite condo is not just a home; it's an investment in a lifestyle. Perfect for those [...]

#### **Basics**

Category: Residential Type: Condominium

Status: Active Under Contract Bedrooms: 2 beds

Bathrooms: 2 baths Area: 1471 sq ft

**Lot size: 20473.2** sq ft **Year built:** 2007

**Lot Features:** Corner **County Or Parish:** Jefferson