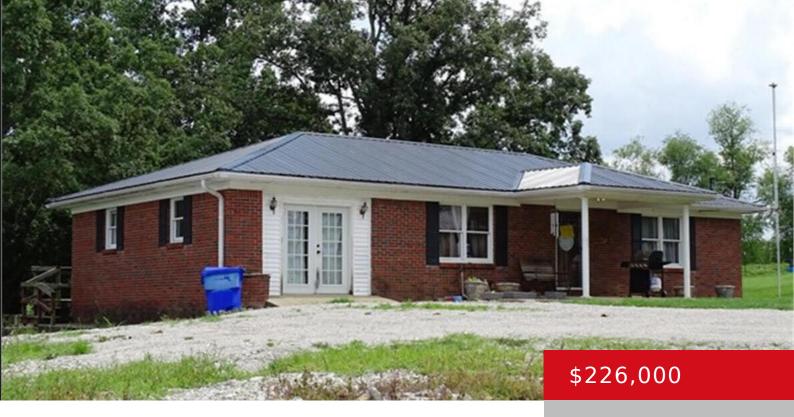

### 6390 N 259, HARDINSBURG, KY 40143

https://zhomesre.com

Welcome home to 6390 N 259 in Hardinsburg! Great opportunity to make this your own and put your own touch on it. -1,512 livable sq ft -2.97+/- acres -3 bed -1 bath -Back deck -Central air -City water -Metal roof -30'x40' 2 car garage -Full basement -Open concept with the kitchen/living room Schedule your appointment [...]

#### **Basics**

**Type:** Single Family Residence

**Bedrooms: 3** beds **Bathrooms: 1** bath

**Area: 1512** sq ft **Lot size: 129373.2** sq ft

County Or Parish: Breckinridge Subdivision Name: NONE

**Status:** Active

# **Building Details**

**Foundation Details:** Poured Concrete **Stories:** 1

Electric: Residential Roof: Metal

Construction Materials: Wood Frame, Brick, Brk/Ven

Garage Spaces: 2

Basement: Unfinished, Walkout Unfinished

## **Amenities & Features**

Cooling: Central Air Exterior Features: Deck

**Utilities:** Electricity Connected, Septic System, Public **Parking Features:** Detached,

Water Driveway

**Heating:** Electric, Forced Air