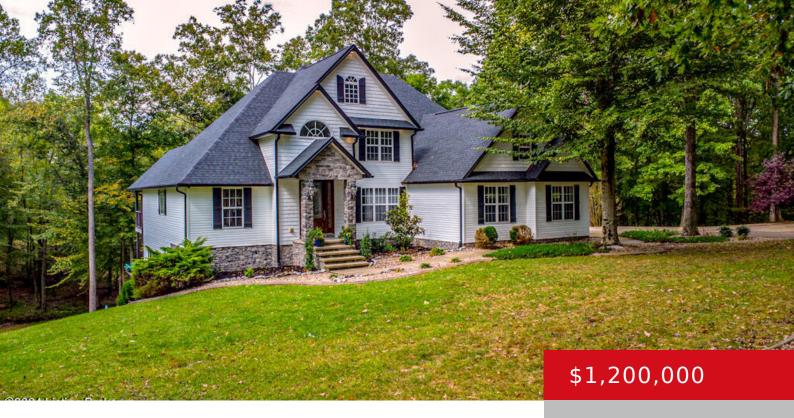

## 640 BOLIN RD, RUSSELL SPRINGS, KY 42642

https://zhomesre.com

Welcome to this stunning custom-built 6-bedroom, 4-bathroom home, nestled on 3 acres with two serene creeks, a massive shop with a gym, 2 washer and dryer hookups, 2 living quarters with separate entrances, in ground pool, hot tub, and much more. Spanning three stories, this meticulously maintained home offers the perfect blend of luxury and [...]

## **Basics**

**Type:** Single Family Residence

Bedrooms: 6 beds

**Area: 5800** sq ft **Year built:** 2008

County Or Parish: Russell

**Bathrooms Full: 4** 

Status: Active

Bathrooms: 4 baths

# **Building Details**

Foundation Details: Poured Concrete Stories: 3

Electric: Residential Roof: Shingle

**Construction Materials:** Vinyl Siding **Garage Spaces:** 6

Basement: Finished, Outside Entry, Walkout Finished