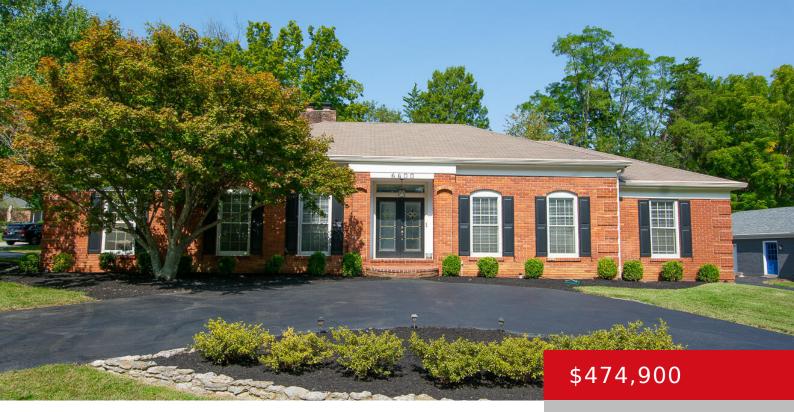

#### 6400 DEEP CREEK DR, PROSPECT, KY 40059 https://zhomesre.com

spacious, beautifully appointed kitchen leads to a lovely Florida

This impressive brick ranch with partially finished basement & 2 car garage is sure to please ! The appealing circular floor plan, featuring two gas fireplaces (with new gas logs) & an attractive built-in bar, offers more than ample space to entertain. The

- 4 beds
- 3 baths
- Single Family Residence
- Active Under Contract
- 3325 sq ft

room, for a [...]

### Basics

Type: Single Family Residence Bedrooms: 4 beds Area: 3325 sq ft Year built: 1969 County Or Parish: Jefferson Bathrooms Full: 2 Status: Active Under Contract
Bathrooms: 3 baths
Lot size: 14810.4 sq ft
Lot Features: Corner, Sidewalk
Subdivision Name: HUNTING CREEK

## **Building Details**

Foundation Details: Poured Concrete Electric: Residential Roof: Shingle Garage Spaces: 2

Stories: 1 Fencing: Full, Wood Construction Materials: Brick Basement: Partially finished