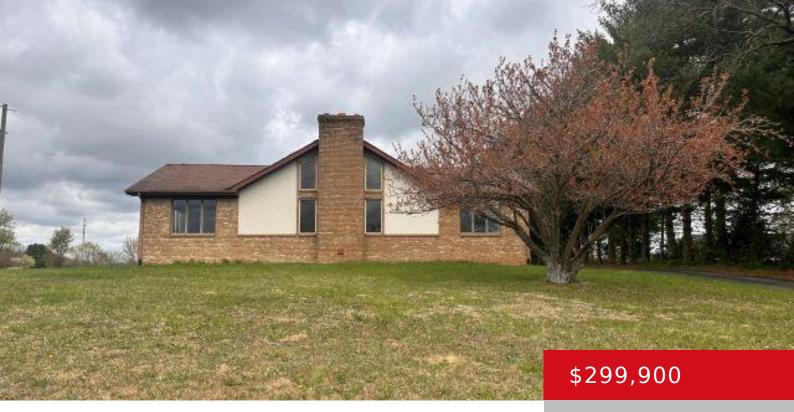

#### 6401 BACON CREEK RD, ELIZABETHTOWN, KY 42701

https://zhomesre.com

Step into this spacious 1988-built home, boasting over 2400 square feet of living space with hardwood floors and an open floor plan designed for modern living. the highlight is the 3-bay garage with convenient work area, perfect for hobbies or storing outdoor equipment. Situated on a scenic 0.94-acre lot, the property offers ample space for [...]

- 4 beds
- 3 baths
- Single Family Residence
- Pending
- 2436 sq ft

### Basics

Type: Single Family Residence Bedrooms: 4 beds Area: 2436 sq ft Year built: 1988 Subdivision Name: NONE

Status: Pending Bathrooms: 3 baths Lot size: 40946.4 sq ft County Or Parish: Hardin Bathrooms Full: 3

# **Building Details**

Stories: 1 Fencing: None Construction Materials: Brick Basement: Partially finished, Walk-up