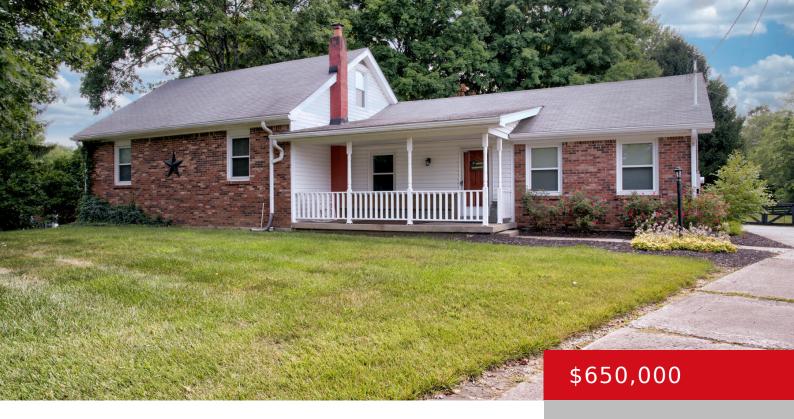

#### 6404 BEULAH CHURCH RD, LOUISVILLE, KY 40228

https://zhomesre.com

Scroll no further, this is what you have been searching for. This 4.66 Acre Home has everything you need with no exceptions. Start with the 5 bed 2 bath home has a huge office in the basement, a pantry and plenty of storage space. The Livingroom/informal dining room has room for over 35 people, amazing [...]

- 5 beds
- 2 haths
- Single Family Residence
- Active
- 2756 sq ft

#### **Basics**

Type: Single Family Residence

Bedrooms: 5 beds

**Area: 2756** sq ft Year built: 1948

County Or Parish: Jefferson

**Bathrooms Full: 2** 

Status: Active

Bathrooms: 2 baths