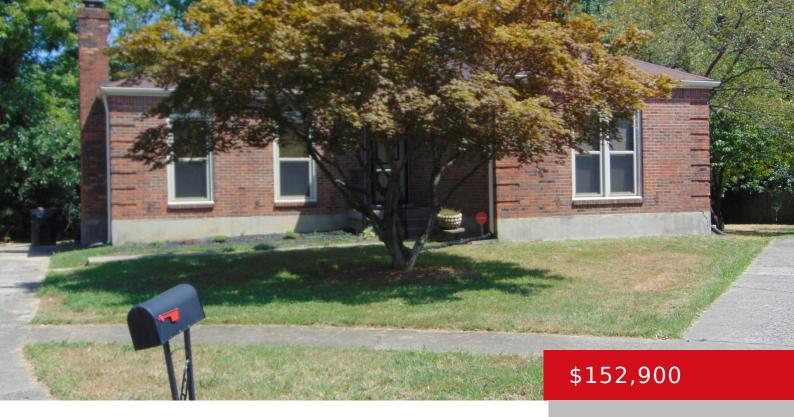

# 6404 SAINT THOMAS CT, LOUISVILLE, KY 40218

https://zhomesre.com

- · 3 beds
- 2 baths
- Single Family Residence
- Residential
- Pending
- 2526 sq ft

#### **Basics**

Category: Residential Type: Single Family Residence

Status: Pending Bedrooms: 3 beds

Bathrooms: 2 baths Area: 2526 sq ft

**Lot size: 0** sq ft **Year built: 1975** 

Lot Features: Cul De Sac, Easement, Cleared, Irregular, Level County Or Parish: Jefferson

## **Building Details**

**Foundation Details:** Poured Concrete **Stories:** 1

Electric: Residential Fencing: None

Roof: Shingle Construction Materials: Brick

**Basement:** Partially finished