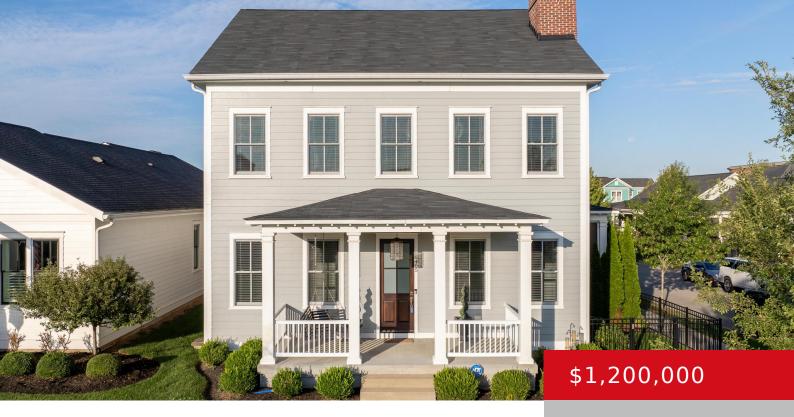

### 6405 MISTFLOWER CIR, PROSPECT, KY 40059

https://zhomesre.com

Welcome to Your Dream Home in Norton Commons! Step into this stunning residence offering over 4,000 sq ft of meticulously updated living space. Freshly Painted and featuring Upgraded Flooring throughout, 3-Car Garage, Premium Corner Location, close to Dog Park, the home is truly move-in ready. With five spacious bedrooms—including a desirable first-floor guest suite—and five [...]

- 5 heds
- 5 haths
- Single Family Residence
- Active
- 4217 sq ft

### **Basics**

**Type:** Single Family Residence **Status:** Active

Bedrooms: 5 beds

Area: 4217 sq ft

Bathrooms: 5 baths

Lot size: 3920.4 sq ft

Year built: 2017 Lot Features: Sidewalk, Level

County Or Parish: Jefferson Subdivision Name: NORTON COMMONS