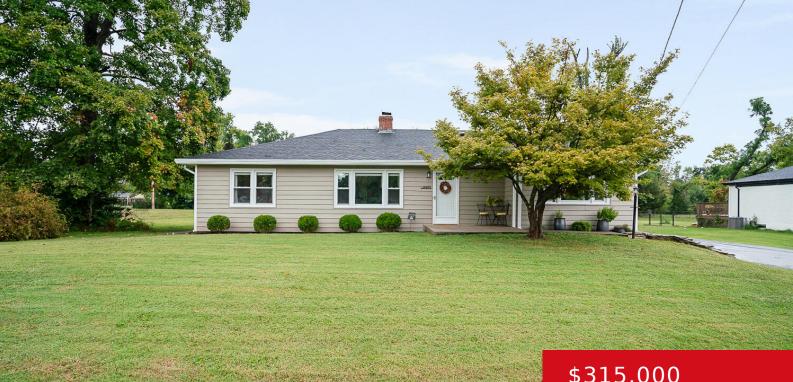

### 6405 SHIRLEY AVE, PROSPECT, KY 40059

https://zhomesre.com

Stop your search because 6405 Shirley is the one! This 3 bed, 2 full bath, 1900+ square foot home has an incredible layout, a huge yard, and is walkable to a park, nature preserve, and restaurants. There have been tons of updates to this one during the seller's ownership: It has a brand new roof, [...]

#### \$315,000

#### Basics

Type: Single Family Residence Bedrooms: 3 beds Area: 1927 sq ft Year built: 1954 County Or Parish: Jefferson Bathrooms Full: 2 Status: Active Under Contract
Bathrooms: 2 baths
Lot size: 20908.8 sq ft
Lot Features: Level
Subdivision Name: JAMES TAYLOR VILLAGE