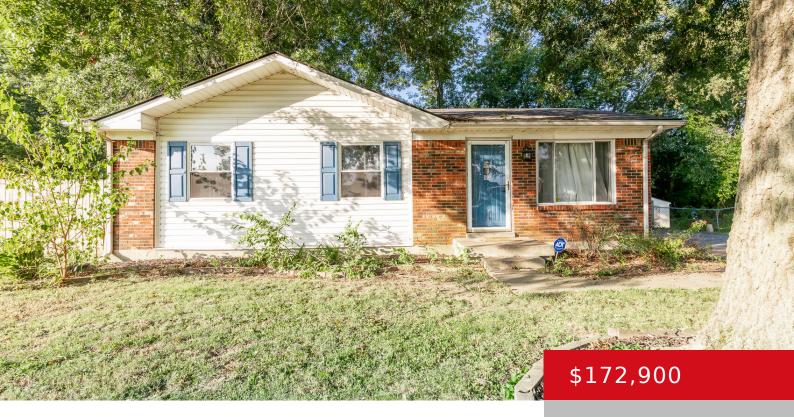

### 6406 RIVERDALE RD, LOUISVILLE, KY 40272

https://zhomesre.com

This charming 3-bedroom ranch style home situated down a quiet dead-end street in Sun Valley is ready for the new owners!

Classic brick exterior creates attractive curb appeal! The driveway offers parking for two vehicles! The spacious living room welcomes you inside and features a large picture window and laminate flooring that extends throughout most [...]

### **Basics**

**Type:** Single Family Residence

Bedrooms: 3 beds

**Area: 1191** sq ft **Year built:** 1976

County Or Parish: Jefferson

**Bathrooms Full:** 1

Status: Pending

Bathrooms: 1 bath