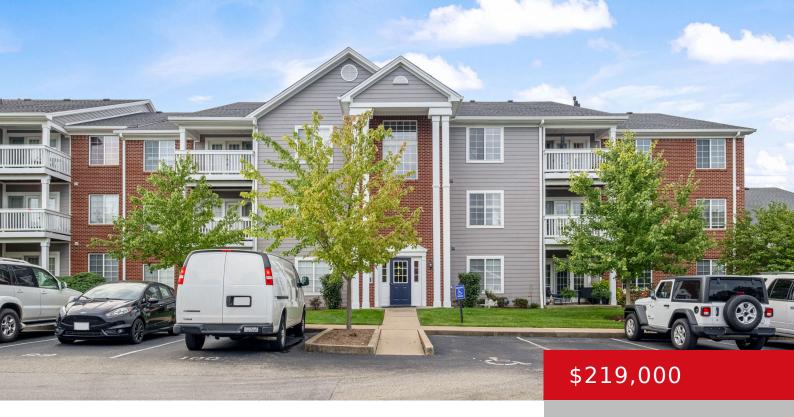

# **6406 SHELTON CIR, 311, CRESTWOOD, KY 40014**

https://zhomesre.com

Welcome to this charming two bed two bath condo located in the desirable Oldham County, Kentucky. This well-maintained unit offers a comfortable and convenient lifestyle with a clubhouse and covered balcony for outdoor relaxation. As you step inside, you are greeted by an open floor plan that seamlessly connects the living, dining, and kitchen areas. [...]

- 2 heds
- 2 haths
- Condominium
- Active
- 1507 sq ft

#### **Basics**

Type: Condominium Status: Active

Bedrooms: 2 beds Bathrooms: 2 baths

**Area: 1507** sq ft **Lot size: 0** sq ft

Year built: 2004 County Or Parish: Oldham

**Subdivision Name:** MADISON PARK **Bathrooms Full:** 2