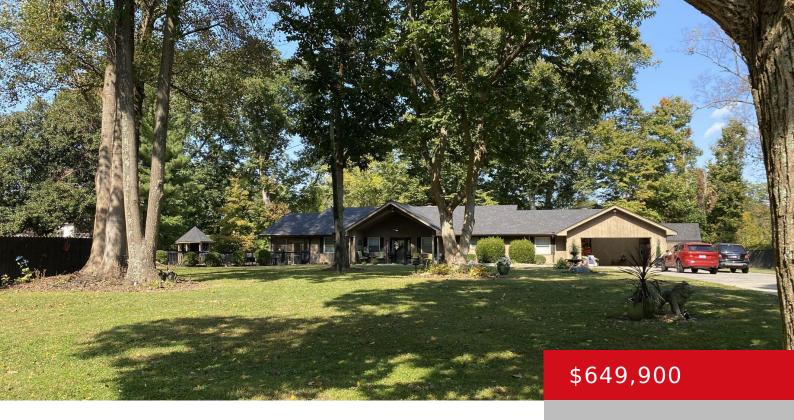

# 6410 RIVER RD, PROSPECT, KY 40059

https://zhomesre.com

- 3 beds
- 3 haths
- Single Family Residence
- Active
- 2000 sq ft

### **Basics**

**Type:** Single Family Residence

**Bedrooms: 3** beds

**Area: 2000** sq ft **Year built:** 1988

County Or Parish: Jefferson

**Bathrooms Full: 2** 

Status: Active

Bathrooms: 3 baths

**Lot size: 57934.8** sq ft

Lot Features: Cleared

**Subdivision Name: NONE** 

## **Building Details**

**Foundation Details:** Slab **Stories:** 1

**Electric:** Residential **Fencing:** Privacy, Full, Wood

**Roof:** Shingle **Construction Materials:** Wood Frame

**Garage Spaces:** 2 **Basement:** None

### **Amenities & Features**

**Cooling:** Central Air **Fireplaces Total:** 1

**Exterior Features:** Patio, Out Buildings, **Utilities:** Electricity Connected,

Screened in Porch, Pool - In Ground, Porch, Water Fuel: Natural, Public Sewer, Public Water

Front, Creek

**Parking Features:** Attached, Driveway **Heating:** Electric, Forced Air, Natural Gas