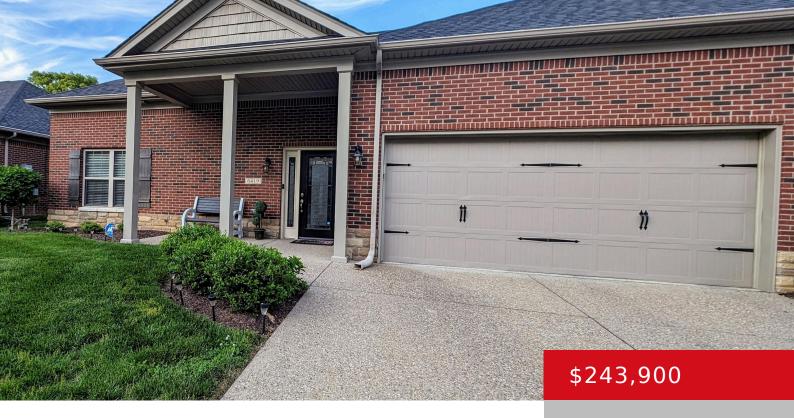

# 6419 CLOVER TRACE CIR, LOUISVILLE, KY 40216

https://zhomesre.com

ALL 1st FLOOR LIVING. This affordable Move-in-Ready 2 Bedroom, 2 Full Bath patio home with an attached 2-car Garage is waiting for you. You enter the home from the covered front porch into a home that features a large Living Room with 12' vaulted ceiling that is an open concept with the Kitchen. Off the [...]

- 2 heds
- 2 haths
- Condominium
- Active
- 1450 sq ft

#### **Basics**

**Type:** Condominium **Status:** Active

Bedrooms: 2 beds Bathrooms: 2 baths

Area: 1450 sq ft Lot size: 5672 sq ft

Year built: 2018 Lot Features: Cleared, Level

County Or Parish: Jefferson Subdivision Name: CLOVER TRACE