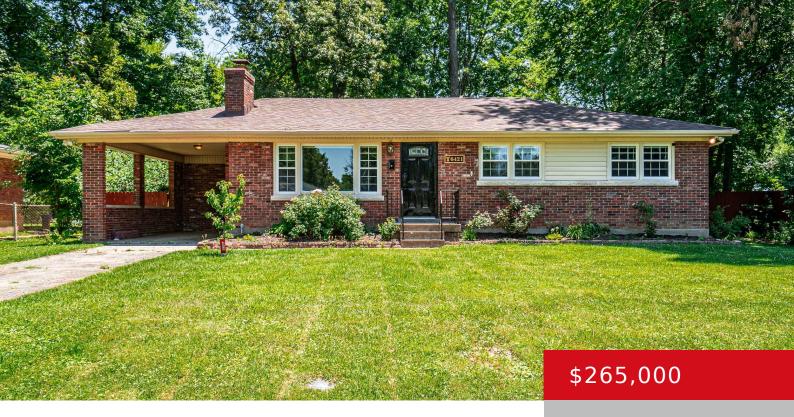

### 6421 FERNVIEW RD, LOUISVILLE, KY 40291

https://zhomesre.com

Lovely maintained and updated Mid-Century home located in Fern Creek Gardens. With over 1,300 sq ft this charming brick ranch offers an excellent floor plan with 3-4 generously sized bedrooms and 2 full bathrooms. The living room has large windows, a wood burning fireplace, and custom built-in bookcases. The recently renovate eat-in kitchen features new [...]

#### **Basics**

**Type:** Single Family Residence **Status:** Active Under Contract

**Bedrooms: 4** beds **Bathrooms: 2** baths

**Area: 1390** sq ft **Lot size: 10018.8** sq ft

Year built: 1958 Lot Features: Level