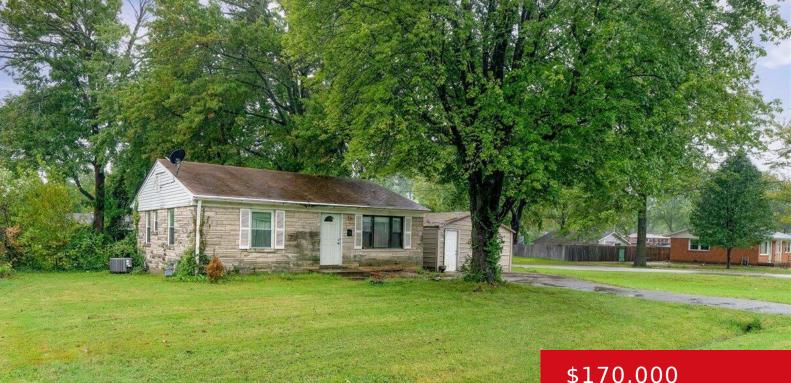

#### 6422 NORTH DR, LOUISVILLE, KY 40272

https://zhomesre.com

This two-bedroom, one-bath Valley Station gem offers ample family space and an open outdoor area. Conveniently located to freeways and Dixie, this home is ready for the new owners to enjoy.

- \$170,000

### Basics

Type: Single Family Residence Bedrooms: 2 beds Area: 957 sq ft Year built: 1952 County Or Parish: Jefferson Bathrooms Full: 1 Status: Active Bathrooms: 1 bath Lot size: 13503.6 sq ft Lot Features: Corner, Level Subdivision Name: NONE

# **Building Details**

Stories: 1 Fencing: Chain Link Construction Materials: Stone Electric: Residential Roof: Shingle Basement: None