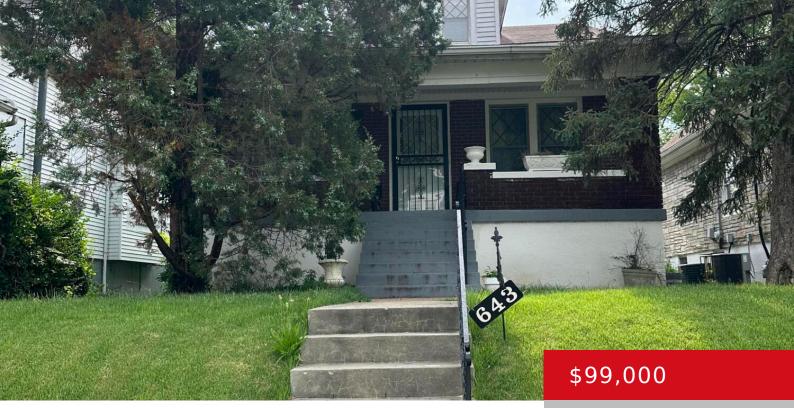

#### 643 CECIL AVE, LOUISVILLE, KY 40211

https://zhomesre.com

Great 5 bedroom home for investors to add to their portfolio. Home is being sold as is.

- 5 heds
- 2 baths
- Single Family Residence
- Pending
- 1880 sq ft

### Basics

Type: Single Family Residence Bedrooms: 5 beds Area: 1880 sq ft Year built: 1925 County Or Parish: Jefferson Bathrooms Full: 1 Status: Pending Bathrooms: 2 baths Lot size: 5662.8 sq ft Lot Features: Irregular Subdivision Name: NONE

## **Building Details**

Foundation Details: Poured Concrete Electric: Residential Roof: Shingle Basement: Unfinished Stories: 2 Fencing: Chain Link Construction Materials: Brick

# **Amenities & Features**

Cooling: Central AirExterior Features: PorchUtilities: Electricity Connected, Fuel:Natural, Public Sewer, PublicParking Features: StreetWaterWater

Heating: Natural Gas