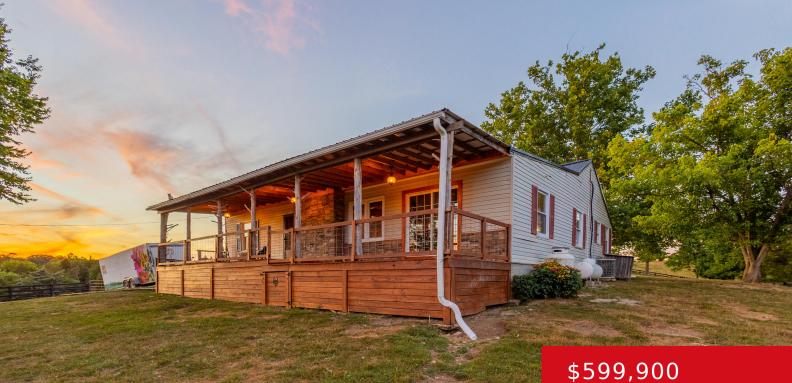

# 6432 BOHON RD, HARRODSBURG, KY 40330 https://zhomesre.com

Welcome to your dream countryside retreat in the heart of Mercer County! This 58.72 acre farm boasts a beautifully finished rustic ranch home, with an interior designed to mirror the cozy charm of a cabin. The home offers a spacious open floor plan, LVP and hardwood floors, exposed beams, stone fireplace in the living room [...]

- 3 beds
- 2 baths
- Single Family Residence
- Active
- 1746 sq ft

## **Building Details**

Foundation Details: Crawl Space, Concrete Blk Electric: Residential Roof: Metal Basement: None Stories: 1 Fencing: Other, Wood Construction Materials: Vinyl Siding

## **Amenities & Features**

 Cooling: Heat Pump
 Exterior Features: Out Buildings, Porch, Deck, Pond, Creek

 Utilities: Septic System, Public Water
 Parking Features: Detached

 Heating: Heat Pump