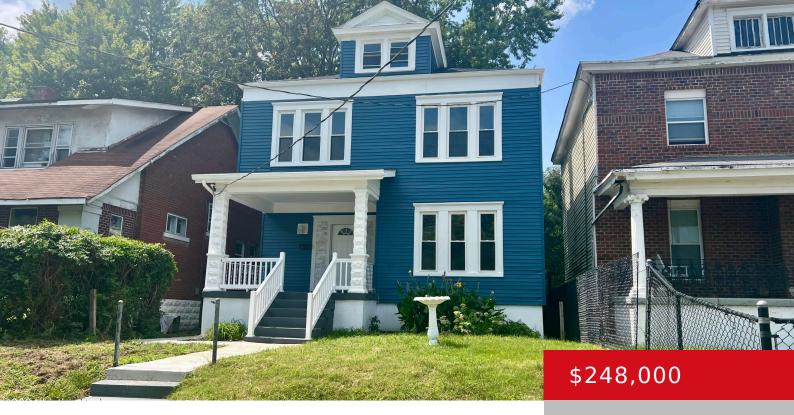

## **646 S 38TH ST, LOUISVILLE, KY 40211**

https://zhomesre.com

Welcome to this stunning, completely remodeled 4-5 bedroom, 3-story home, boasting a spacious partially finished basement and an incredible 2 full baths. The inviting front porch leads you into an interior filled with charm, featuring original hardwood floors that have been beautifully painted. The 3rd floor includes a versatile room that can be used as [...]

## **Basics**

Type: Single Family Residence

Bedrooms: 4 beds

**Area: 2601** sq ft **Year built:** 1911

**Subdivision Name: LINCOLN COURT** 

**Status:** Active

Bathrooms: 2 baths

**Lot size: 3920.4** sq ft