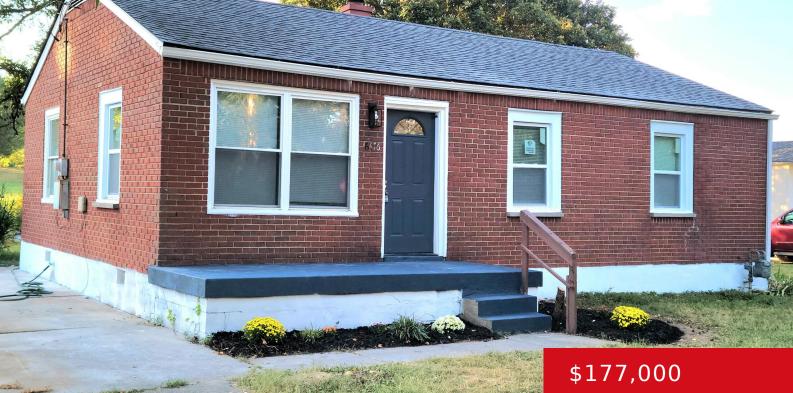

#### 6476 LADD AVE, LOUISVILLE, KY 40216

https://zhomesre.com

Fully Renovated 3 bedroom 1 Bath home in Shively. This cutie has New Laminate flooring, New Windows, New Fixtures and much more. The Kitchen has new above the range microwave, New Stove Range, New tiled backsplash and fixtures. The Laundry room has adorable beautiful tiled floors. This homes bathroom has been adorned with new tile [...]

#### Basics

Type: Single Family Residence Bedrooms: 3 beds Area: 960 sq ft Year built: 1950 Subdivision Name: NONE Status: Active Under Contract
Bathrooms: 1 bath
Lot size: 11325.6 sq ft
County Or Parish: Jefferson
Bathrooms Full: 1