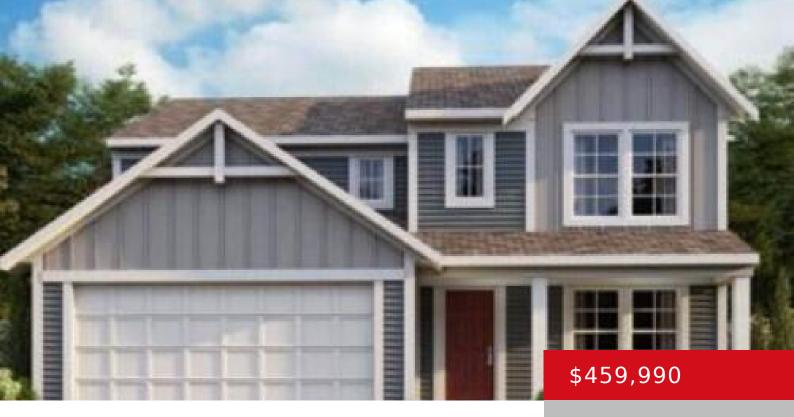

# 649 REVELATION WAY, SHELBYVILLE, KY 40065

https://zhomesre.com

Gorgeous new Fairfax American Classic plan by Fischer Homes in beautiful Discovery Point featuring a welcoming covered front porch. Once inside you'll find a private study with french doors. Open concept with an island kitchen with stainless steel appliances, upgraded maple cabinetry with 42 inch uppers and soft close hinges, quartz counters, walk-in pantry and [...]

#### **Basics**

**Type:** Single Family Residence

Bedrooms: 4 beds

Area: 2486 sq ft

Bathrooms: 3 baths

Lot size: 7398 sq ft

Year built: 2024 County Or Parish: Shelby

**Status:** Active