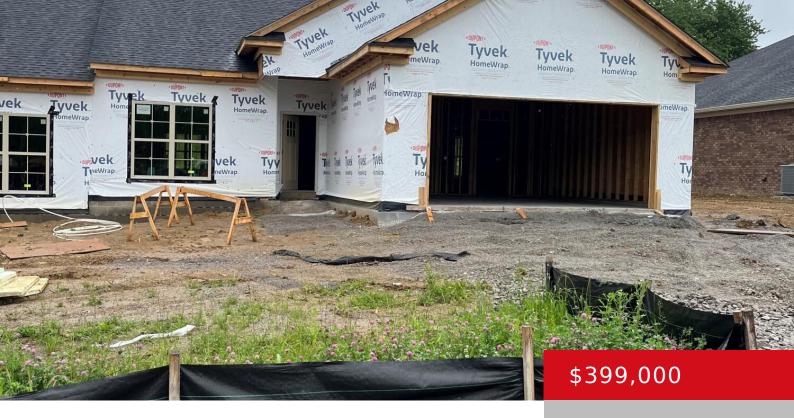

## 65 CHEROKEE DR, SHELBYVILLE, KY 40065

https://zhomesre.com

Contract to build - New construction patio home with 3 Bedrooms, 2 Baths.

- 3 heds
- 2 haths
- Condominium
- Pending
- 1950 sq ft

#### **Basics**

**Type:** Condominium **Status:** Pending

**Bedrooms: 3** beds **Bathrooms: 2** baths

**Area: 1950** sq ft **Lot size: 0** sq ft

Year built: 2024 Lot Features: Covt/Restr

County Or Parish: Shelby Subdivision Name: TOWN N COUNTRY