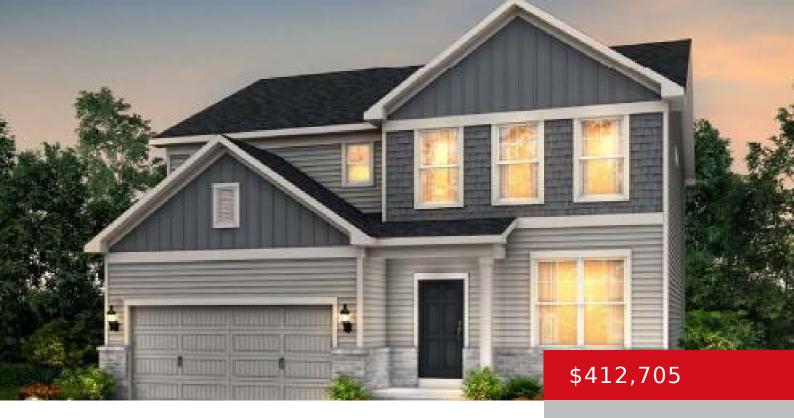

## 6501 FAIR LN, LOUISVILLE, KY 40291

https://zhomesre.com

- 4 heds
- 3 baths
- Single Family Residence
- Pending
- 2605 sq ft

#### **Basics**

**Type:** Single Family Residence **Status:** Pending

**Bedrooms: 4** beds **Bathrooms: 3** baths

**Area: 2605** sq ft **Lot size: 304920000** sq ft

Year built: 2024 Lot Features: Corner, Wooded