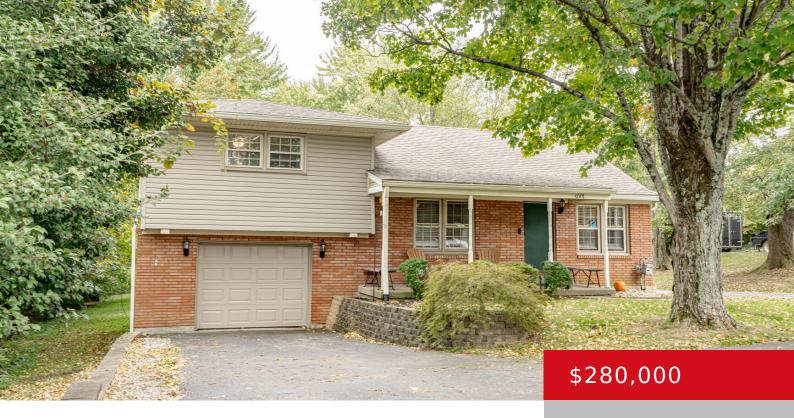

# 6501 S WATTERSON TRAIL TRAIL, LOUISVILLE, KY 40291

https://zhomesre.com

- 3 beds
- 2 baths
- Single Family Residence
- Pending
- 1278 sq ft

### **Basics**

**Type:** Single Family Residence **Status:** Pending

**Bedrooms: 3** beds **Bathrooms: 2** baths

**Area: 1278** sq ft **Lot size: 32234.4** sq ft

Year built: 1949 County Or Parish: Jefferson

# **Building Details**

Stories: 2 Electric: Residential

Fencing: None Roof: Shingle

**Construction Materials:** Brk/Ven, Vinyl Siding Garage Spaces: 1

Basement: Walkout Unfinished