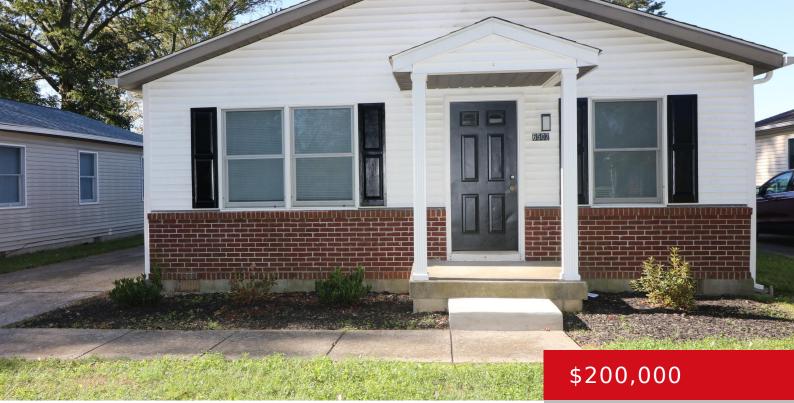

#### 6502 JENNIFER VALLEY WAY, LOUISVILLE, KY 40258

https://zhomesre.com

Ready for the Moving Van! Located steps from the Green Belt, this 1 story Ranch with 1 car Garage has been totally updated with the amenities necessary to provide you with the peace of mind to make this one on the top of your list. 3 Bedrooms and 2 full baths, All new kitchen appliances, [...]

- 2 baths
- Single Family Residence
- Active
- 1040 sq ft

### Basics

Type: Single Family Residence Bedrooms: 3 beds Area: 1040 sq ft Year built: 2000 Subdivision Name: HUNTERS TRACE Status: Active Bathrooms: 2 baths Lot size: 10454.4 sq ft County Or Parish: Jefferson Bathrooms Full: 2

# **Building Details**

Foundation Details: Slab Electric: Residential Roof: Shingle Garage Spaces: 1 Stories: 1 Fencing: None Construction Materials: Vinyl Siding Basement: None