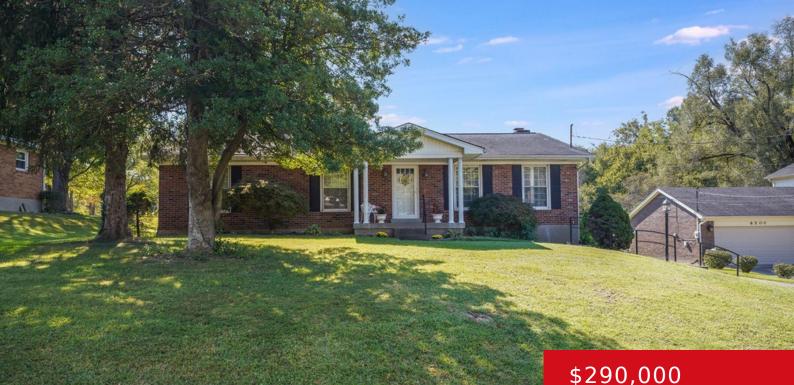

#### 6502 SHERLOCK WAY, LOUISVILLE, KY 40228 https://zhomesre.com

This well cared for home features 3 BR and 2 full BA with 1561 sq ft of finished living space on main level. The primary suite is located on main level and features a full on suite bathroom. The oversized attached 1- car garage and detached 2.5- car garage provide ample opportunity for storage and [...]

### \$290,000

### Basics

Type: Single Family Residence Bedrooms: 3 beds Area: 2296 sq ft Year built: 1968 Subdivision Name: FERNWOOD VILLAGE