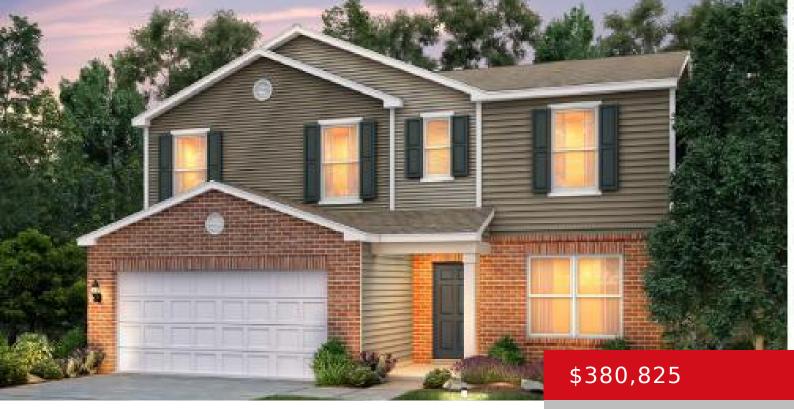

#### 6503 FAIR RIDGE LN, LOUISVILLE, KY 40291

https://zhomesre.com

- 4 beds
- 3 baths
- Single Family Residence
- Pending
- 2265 sq ft

### Basics

Type: Single Family ResidenceStatus: PendingBedrooms: 4 bedsBathrooms: 3 bathsArea: 2265 sq ftLot size: 6000 sq ftYear built: 2024Lot Features: WoodedCounty Or Parish: JeffersonSubdivision Name: The Trails at BelmondBathrooms Full: 2

# **Building Details**

| Foundation Details: Slab                                       | Stories: 2       |
|----------------------------------------------------------------|------------------|
| Electric: Residential                                          | Roof: Shingle    |
| Construction Materials: Wood Frame, Block, Brick, Vinyl Siding | Garage Spaces: 2 |
| Basement: None                                                 |                  |