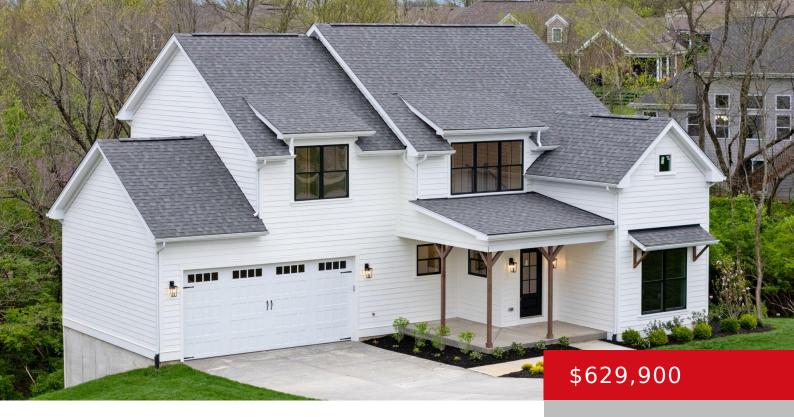

# 6503 HYPOINT RIDGE RD, CRESTWOOD, KY 40014

https://zhomesre.com

This beautiful 2 story home is located on a walk out lot in the Claymont Spring Neighborhood. The home is constructed with white siding and black framed windows. Inside the home it hosts a large open concept living dining and kitchen. The kitchen has a large center island and a full walk-in pantry. Near the [...]

#### **Basics**

**Type:** Single Family Residence **Status:** Active

**Bedrooms: 3** beds **Bathrooms: 3** baths

**Area: 2233** sq ft **Lot size: 23086.8** sq ft

Year built: 2024 County Or Parish: Oldham

**Subdivision Name:** CLAYMONT SPRINGS **Bathrooms Full:** 2

# **Building Details**

Foundation Details: Poured Concrete Stories: 2

Electric: Residential Fencing: None

Roof: Shingle Construction Materials: Wood Frame, Vinyl Siding

**Garage Spaces:** 2 **Basement:** Walkout Unfinished