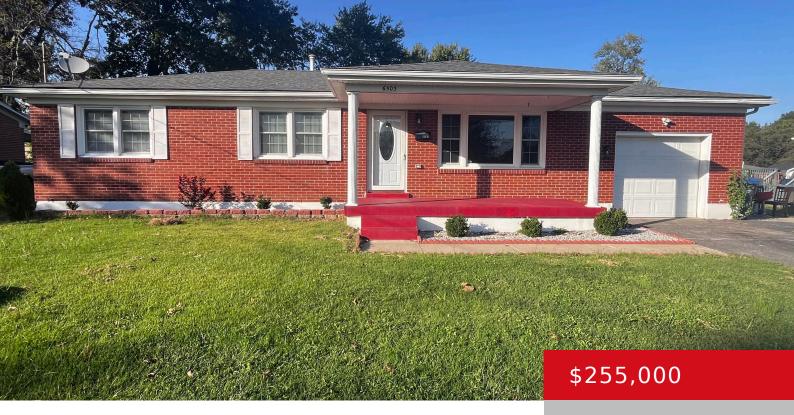

## 6503 SKYLINE DR, LOUISVILLE, KY 40272

https://zhomesre.com

Check out this beautiful property with plenty of space for the family enjoyment .Gorgeous, 3 bedroom, 1.5 bath home! Big kitchen with beautiful custom cabinets, completely refinished hardwood floors, tasteful paint colors, huge basement, large backyard, and attached one car garage and driveway with plenty of space for parking . Private fenced backyard and [...]

### **Basics**

**Type:** Single Family Residence **Status:** Active

Bedrooms: 3 beds Bathrooms: 2 baths

**Area: 1730** sq ft **Lot size: 11325.6** sq ft

Year built: 1966 County Or Parish: Jefferson

**Subdivision Name:** SUN VALLEY **Bathrooms Full:** 1

# **Building Details**

**Foundation Details:** Poured Concrete **Stories:** 1

**Electric:** Residential **Fencing:** Full, Wood

Roof: Shingle Construction Materials: Brick

**Garage Spaces:** 1 **Basement:** Partially finished