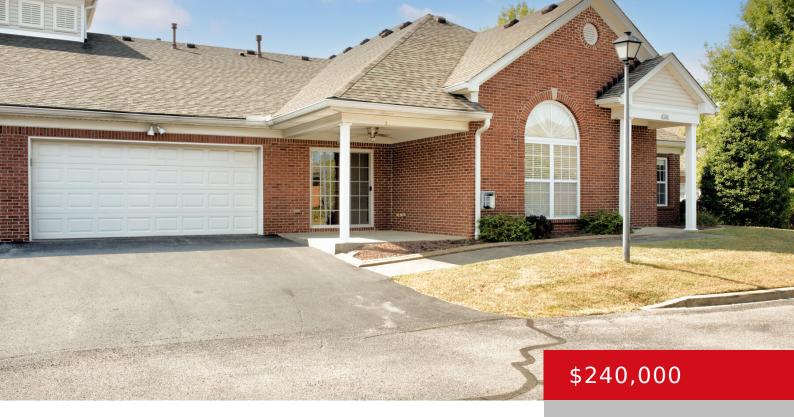

### 6504 PARK GATE CT, LOUISVILLE, KY 40229

https://zhomesre.com

OPEN HOUSE Sunday 9/15, 2PM-4PM. VA approved unit. Charming brick patio home featuring 2 bedrooms, 2 full bathrooms, and walk-in closets. Enjoy the spacious eat-in kitchen, convenient laundry room, and a 2-car garage. The driveway offers additional parking. Relax at the clubhouse with a pool and fitness room. Situated nicely near McNeely Park, McNeely Lake, [...]

### **Basics**

Type: Condominium

Bedrooms: 2 beds Bathrooms: 2 baths

**Area: 1464** sq ft **Lot size: 0** sq ft

Year built: 2005 County Or Parish: Jefferson

**Status:** Active

**Subdivision Name:** PARKWOOD VILLAS **Bathrooms Full:** 2

# **Building Details**

**Stories:** 1, 1 **Electric:** Residential

**Roof:** Shingle **Construction Materials:** Brick, Brk/Ven

**Garage Spaces:** 2 **Basement:** None