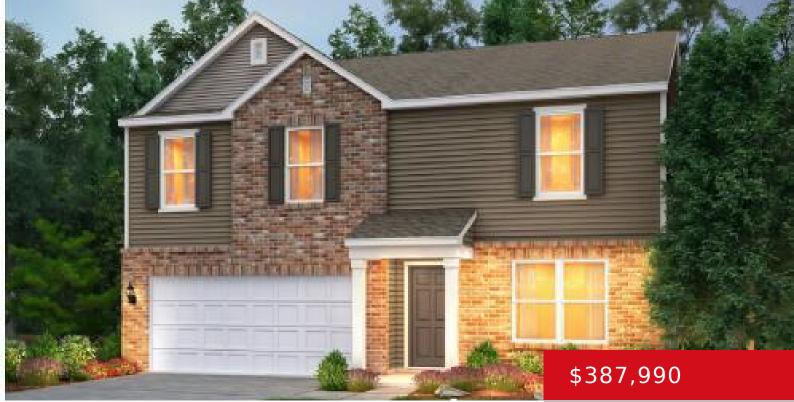

#### 6505 FAIR RIDGE LN, 0, LOUISVILLE, KY 40291

https://zhomesre.com

Brand New Construction in Fern Creek! This Hampton Floor plan will be move-in ready October 2024. There is no shortage of entertaining space and work space, with two flex rooms on the first floor. The oversized kitchen island has plenty of space for seating, and opens to the dining area and gathering room. Quartz countertops, [...]

#### Basics

Type: Single Family Residence Bedrooms: 4 beds Area: 2606 sq ft Year built: 2024 Subdivision Name: The Trails at Belmond Status: Pending Bathrooms: 3 baths Lot size: 6000 sq ft County Or Parish: Jefferson Bathrooms Full: 2