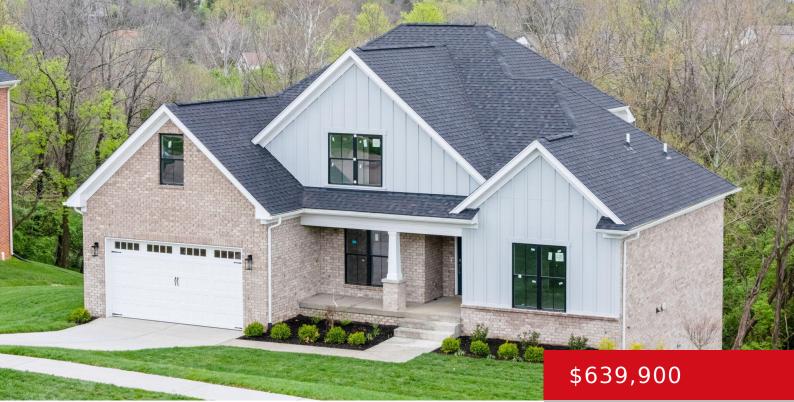

#### 6505 HYPOINT RIDGE RD, CRESTWOOD, KY 40014

https://zhomesre.com

This story and a half home features an open floor plan. The family room has direct views into the breakfast area and kitchen.

Custom Barber cabinets throughout the home with stone counter tops in all bathrooms and kitchen. The master bedroom is located on the main floor with a large master bathroom and walk in [...]

- 4 beds
- 3 baths
- Single Family Residence
- Active
- 2418 sq ft

#### Basics

Type: Single Family Residence Bedrooms: 4 beds Area: 2418 sq ft Year built: 2024 Subdivision Name: CLAYMONT SPRINGS Status: Active Bathrooms: 3 baths Lot size: 23086.8 sq ft County Or Parish: Oldham Bathrooms Full: 2

#### **Building Details**

| Foundation Details: Poured Concrete | Stories: 2                                |
|-------------------------------------|-------------------------------------------|
| Electric: Residential               | Fencing: None                             |
| Roof: Shingle                       | Construction Materials: Wood Frame, Brick |
| Garage Spaces: 2                    | Basement: Walkout Unfinished              |