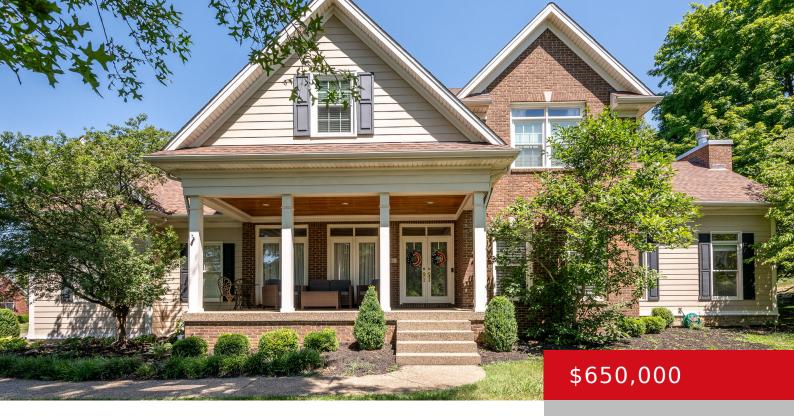

#### 6505 NORMAN CT, CRESTWOOD, KY 40014 https://zhomesre.com

This spacious home in the sought-after Briar Hill subdivision of Crestwood, KY, offers an ideal blend of comfort and elegance. Featuring 4 bedrooms and 3.5 bathrooms, it includes a desirable 3 car garage, perfect for ample vehicle storage. The interior impresses with expansive common areas that are ideal for both relaxation and entertaining, characterized by [...]

- 4 beds
- 4 baths
- Single Family Residence
- Active
- 4563 sq ft

### Basics

Type: Single Family Residence Bedrooms: 4 beds Area: 4563 sq ft Year built: 1999 Subdivision Name: BRIAR HILL ESTATES Status: Active Bathrooms: 4 baths Lot size: 29620.8 sq ft County Or Parish: Oldham Bathrooms Full: 3

#### Foundation Details: Poured Concrete Stories: 2

Electric: Residential Roof: Shingle

Garage Spaces: 3

Fencing: None Construction Materials: Wood Frame, Brick, Vinyl Siding Basement: Partially finished

# **Amenities & Features**

Cooling: Central AirFireplaces Total: 1Exterior Features: Patio, Porch, DeckUtilities: Electricity Connected, Fuel:Natural, Public<br/>Sewer, Public WaterParking Features: Attached, Entry SideHeating: Forced Air, Natural Gas