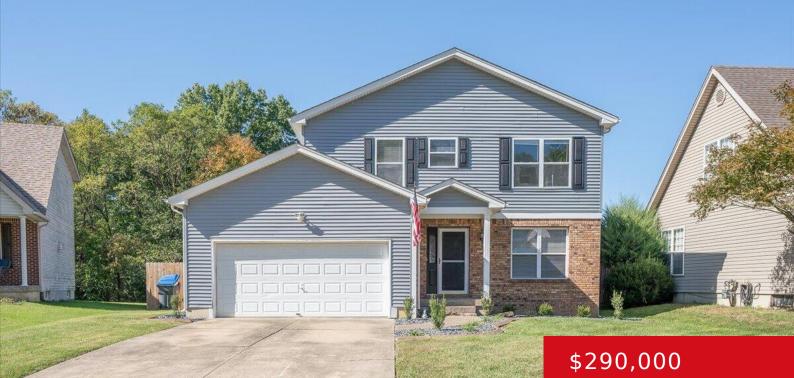

#### 6505 SPENCERWOOD CT, LOUISVILLE, KY 40229

https://zhomesre.com

Sitting in a cul-de-sac and the back of the neighborhood you will find this fantastic 3 bed, 2.5 bath with plenty of room for more living space in the basement and an in ground pool! This home offers lots of space for the price point, living area, dining room and kitchen on the main floor, [...]

### Basics

Type: Single Family Residence Bedrooms: 3 beds Area: 1470 sq ft Year built: 1998 County Or Parish: Jefferson Bathrooms Full: 2 Status: Pending Bathrooms: 3 baths Lot size: 9147.6 sq ft Lot Features: Cul De Sac Subdivision Name: CHARLESWOOD FOREST

## **Building Details**

Foundation Details: Poured Concrete Electric: Residential Roof: Shingle Garage Spaces: 2 Stories: 2 Fencing: Privacy Construction Materials: Brick, Vinyl Siding Basement: Unfinished

# **Amenities & Features**

Cooling: Central Air Utilities: Public Sewer, Public Water Heating: Natural Gas Exterior Features: Pool - In Ground Parking Features: Attached