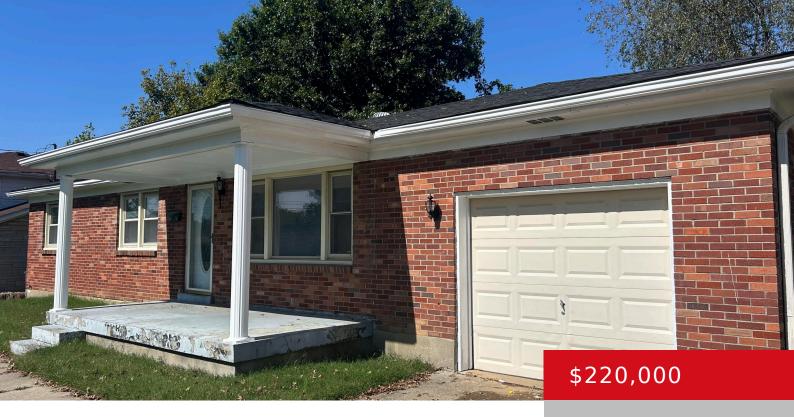

### 6507 SKYLINE DR, LOUISVILLE, KY 40272

https://zhomesre.com

Welcome to this charming 3-bedroom, 1.5 bath ranch home located in the heart of Sun Valley. This beautifully currently being renovated/updated residence features covered front porch and spacious patio, a partially finished basement with three versatile rooms, a cozy living room, and ample storage space. All three spacious bedrooms. Recent updates in 2024 include modernized [...]

# **Building Details**

**Foundation Details:** Poured Concrete **Stories:** 1

Electric: Residential Fencing: Chain Link

Roof: Shingle Construction Materials: Brick
Garage Spaces: 1 Basement: Partially finished