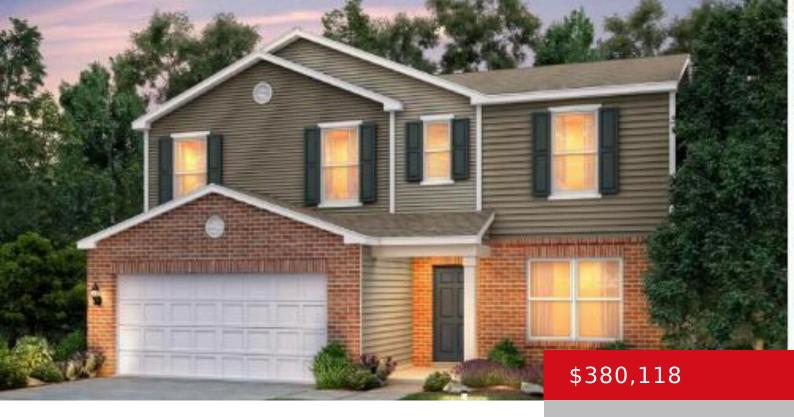

## 6508 FAIR RIDGE LN, LOUISVILLE, KY 40291

https://zhomesre.com

- 4 heds
- 3 baths
- Single Family Residence
- Pending
- 2385 sq ft

#### **Basics**

**Type:** Single Family Residence **Status:** Pending

Bedrooms: 4 beds Bathrooms: 3 baths

Area: 2385 sq ft Lot size: 6000 sq ft

Year built: 2024 Lot Features: Wooded

County Or Parish: Jefferson Subdivision Name: The Trails at Belmond

### **Building Details**

Foundation Details: Slab Stories: 2

Electric: Residential Roof: Shingle

Construction Materials: Wood Frame, Block, Brick, Vinyl Siding Garage Spaces: 2

Basement: None

### **Amenities & Features**

Cooling: Central Air Exterior Features: Patio

Utilities: Public Sewer, Public Water Parking Features: Attached

**Heating:** Natural Gas