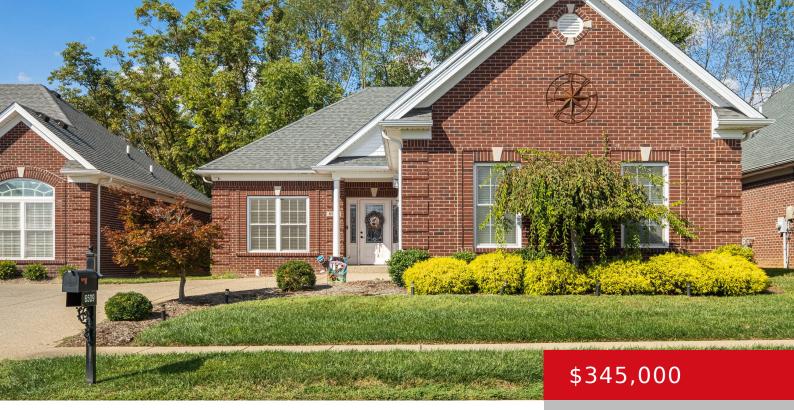

#### 6509 VILLA SPRING DR, LOUISVILLE, KY 40291

https://zhomesre.com

MOTIVATED SELLERS!! Welcome to 6509 Villa Spring drive located in Spring Villa Subdivision. This delightful 3-bedroom patio home is perfect for modern living. It boasts a bright, eat-in kitchen, ideal for casual dining or entertaining guests and a bonus sunroom area. The home also offers two full bathrooms and spacious storage room. Its prime location [...]

- 3 beds
- 2 baths
- Single Family Residence
- Active
- 1669 sq ft

### Basics

Type: Single Family Residence Bedrooms: 3 beds Area: 1669 sq ft Year built: 2015 County Or Parish: Jefferson Bathrooms Full: 2 Status: Active Bathrooms: 2 baths Lot size: 5053 sq ft Lot Features: Covt/Restr, Cleared Subdivision Name: SPRING VILLA